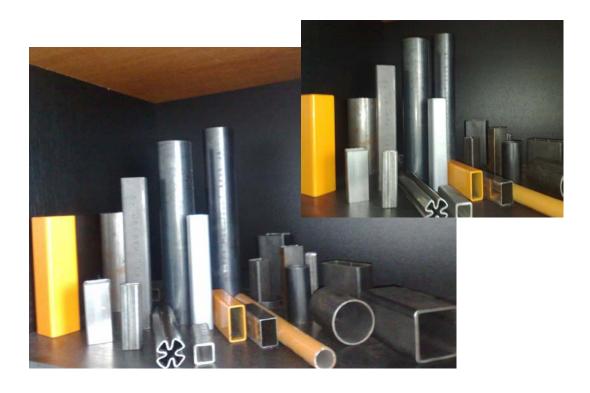

#### The current product range:

#### 1. Steel tubes longitudinally welded smooth

- > from the average 22 mm to 60 mm
- > wall thickness from 1,80 mm to 3,65 mm
- according to STN 425723, DIN 2458

#### 2. longitudinally welded steel tubes threaded

- from the average ½" (21,3 mm) to 2" (60,3 mm)
- wall thickness from 1,80 mm to 3,65 mm
- > according to STN 425710, DIN 2440

#### 3. longitudinally welded closed square profiles

- > from the size 20x20 mm to 50x50 mm
- wall thickness from 1,80 mm do 3,65 mm
- according to STN 426935, DIN 2395-1

#### 4. longitudinally welded rectangular closed profiles

- > from the size 20x30 mm to 40x60 mm
- wall thickness from 1,80 mm do 3,65 mm
- according to STN 426936, DIN 2395-1

Modernization of lines ensure higher production volume and expand the range produced, the range and quantity will be determined based on demand. Ability to adapt to market requirements and the projected increase in production volume should lead to greater competitiveness of company and strengthening domestic and foreign markets, which should be reflected in the increase in revenues and number of contracts.