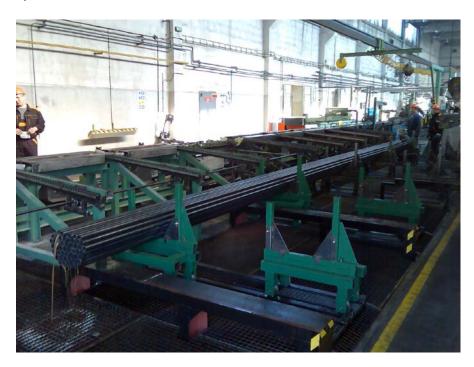

## 1. Participation in the modernization of production.

Company PROFIL RAKOVO, spol. s r.o. acts as a producer of longitudinally welded steel pipes and profiles, thin-walled square and rectangular cross-section at the market of metallurgical material for 10 years.

#### 1. Steel tubes longitudinally welded smooth

- > from the average 22 mm to 60 mm
- > wall thickness from 1,80 mm to 3,65 mm
- according to STN 425723, DIN 2458

#### 2. longitudinally welded steel tubes threaded

- from the average ½" (21,3 mm) to 2" (60,3 mm)
- wall thickness from 1,80 mm to 3,65 mm
- > according to STN 425710, DIN 2440

#### 3. longitudinally welded closed square profiles

- > from the size 20x20 mm to 50x50 mm
- wall thickness from 1,80 mm do 3,65 mm
- according to STN 426935, DIN 2395-1

#### 4. longitudinally welded rectangular closed profiles

- > from the size 20x30 mm to 40x60 mm
- wall thickness from 1,80 mm do 3,65 mm
- according to STN 426936, DIN 2395-1

Modernization of lines ensure higher production volume and expand the range produced, the range and quantity will be determined based on demand. Ability to adapt to market requirements and the projected increase in production volume should lead to greater competitiveness of company and strengthening domestic and foreign markets, which should be reflected in the increase in revenues and number of contracts.