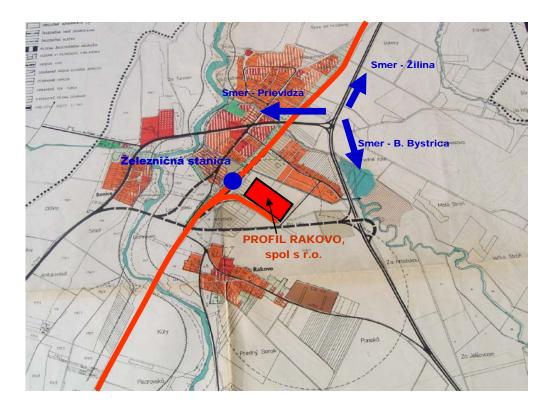

## 3. Developing a logistic center in the region for transit.

The seat of Profil Rakovo, spol. s r.o. and the place of its business activities is the Rakovo, situated 8 km south of Martin in the County of Žilina. Region of Martin is located 30 km from the strategic transport junction - county town Žilina.

Company Profil Rakovo, spol. s r.o., is located close to transport junction, which determines the direction of Prievidza, Banska Bystrica and Žilina - the central town of north-west region of Slovakia. A railway siding is located directly in the area of company, so it can provides railway transport directly to the railway-station in Príbovce, district of Martin. Transport options in the area of Profil Rakovo, spol. s r.o., is ensured by using road transport as well as railway transport, which is shown on the situational traffic map.