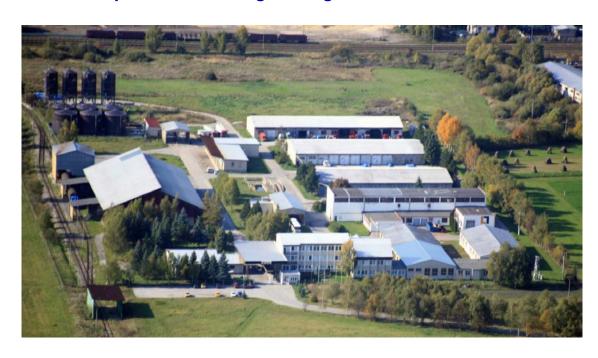

## 3. Developing a logistic center in the region for transit.

The seat of Profil Rakovo, spol. s r.o. and the place of its business activities is the Rakovo, situated 8 km south of Martin in the County of Žilina. Region of Martin is located 30 km from the strategic transport junction - county town Žilina.

Company Profil Rakovo, spol. s r.o., is located close to transport junction, which determines the direction of Prievidza, Banska Bystrica and Žilina - the central town of north-west region of Slovakia. A railway siding is located directly in the area of company, so it can provides railway transport directly to the railway-station in Príbovce, district of Martin. Transport options in the area of Profil Rakovo, spol. s r.o., is ensured by using road transport as well as railway transport, which is shown on the situational traffic map.

### 4. Rent of buildings and lands for the purpose of business

The area of the company is equipped with engineering company networks, which create favorable conditions for the various business sectors of the economy.