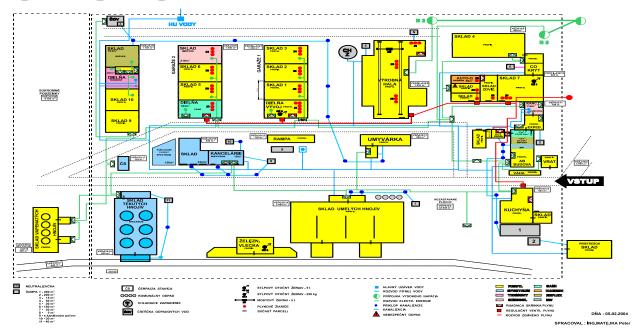

m² / year

Payment for energies: by sampling

#### C) Administrative premises.

Basements are concrete strips with a horizontal waterproofing. Both parts of the external walls are built in 35 cm thick. The ceilings are made of prefabricated ceiling panels SPIROL, with the flat plastering under view. In 1997 was built a new roof structure with a low saddle-shaped wooden roofs and tiles made of galvanized steel.

Total area: 1 245 m<sup>2</sup>

Number of buildings : 2 x

Unit rental rate: 50 EUR / m² / year

Payment for energies: by sampling

#### D) Vacant plots

Grassland with communications in the area of company.

Total area: 32 648 m<sup>2</sup>

Unit rental rate: 20 EUR / m² / year

Payment for energy: by sampling

# 5. Stock premises with the engineering networks.

# SITUAČNÝ PLÁN